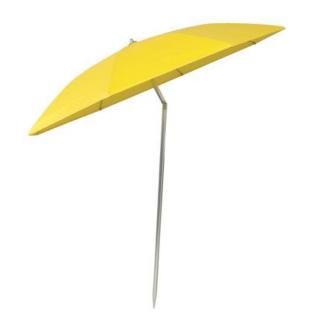

## POP'N'WORK - 8492M

POP'N'WORK UMBRELLAS HAVE HEAVY DUTY FRAMES THAT CAN WITHSTAND STRONG WINDS. TOUGH YELLOW VINYL COVERS.

#### **FEATURES**

- EIGHT PANEL UMBRELLA WITH A TWO PIECE POINTED POLE
- ◆ 25 DEGREE TILT POLE
- ◆ STANDARD COLOR IS YELLOW. OTHER COLORS AVAILABLE
- ♦ WEIGHT: 13LBS
- ◆ DIMENSIONS: 59" X 5" X 5"