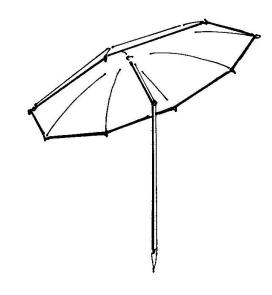

## POP'N'WORK - 8492M

POP'N'WORK UMBRELLAS HAVE HEAVY DUTY FRAMES THAT CAN WITHSTAND STRONG WINDS. TOUGH YELLOW VINYL COVERS.

#### **FEATURES**

- EIGHT PANEL UMBRELLA WITH A TWO PIECE POINTED POLE
- ◆ 25 DEGREE TILT POLE
- ◆ STANDARD COLOR IS YELLOW. OTHER COLORS AVAILABLE
- ♦ WEIGHT: 13LBS
- ◆ DIMENSIONS: 59" X 5" X 5"

#### **FRAME**

92"

◆ TWO PIECE ALUMINUM POLE WITH STEEL SPREADERS AND RIBS