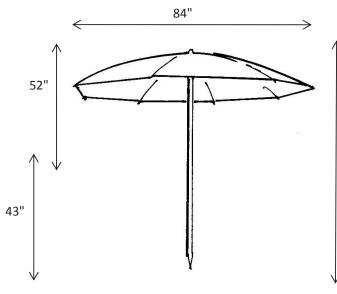

## **SPECIFICATIONS - 84" DIAMETER**

### COVER

- ◆ 100Z YELLOW VINYL LAMINATE FABRIC
- ◆ FLAME RETARDANT TO MEET CPAI-84
- UV TREATED, WATER PROOF AND ROT RESISTANT

#### **FRAME**

92"

◆ TWO PIECE ALUMINUM POLE WITH STEEL SPREADERS AND RIBS